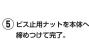

プラスチックのネジ山部分を つぶさないようにご注意ください。

4 本体を取付けナットで締めつけ 固定する。 工具などで取付けナットを 破損の恐れがあります。

(5) 完了

ドライバーをご用意ください。

1 ビス止金具セットを 本体にセットする。

2 ビス止用ナットを、 軽く約半回転程度まわして 仮止めする。

(3) 必ず"すきま"を残す。

#### 7. カートリッジの交換時期について

4 蛇口に本体を下から強く押し あてながら、ビスを均等に締 めつける。

蛇口はビス止金具 セットの中心にくる ようにしてください。

(4)

● 交換までの期間は、使用水量・水圧・地域・水質・季節など、様々な条件で変化 しますので、下記の 4 点のいずれかの場合にカートリッジを交換してください。 ■目づまりになった際に水栓をさらに開けて水圧をかけても浄水流量は増えませ