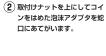

## **Bタイプ** 泡沫水栓 (外ネジ) 白色 (W22山20) / グレー色 (ユニファイネジ 27)※オブション

よく洗浄したコインをご用意ください。 1 蛇口の泡沫キャップをはずす。 ※水栓のイラストは<del>一</del>例です。

2 取付けナットを先に通す蛇口 です。

取付けナットが通らない場合は 取付けナットが通りない場合は 取付けナットを上にしてコイン をはめた泡沫アダプタを蛇口に あてがいます。

(3) コインを利用して泡沫アダプタ を垂直に蛇口にねじ込みます。

蛇口先端がブラスチックの場合。 プラスチックのネジ山部分をつ ぶさないようご注意ください。

4 本体取付けナットで締めつけ 固定する。

締め付けないでください。 破損の恐れがあります

(5) 完了

よく洗浄したコインをご用意ください。(Î

(1) 蛇口の泡沫キャップをはずす。 ※水栓のイラストは一例です。

(3) コインを利用して、アダプタを 垂直にねじ込みます。 蛇口先端がプラスチックの場合、