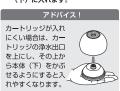

#### 4. カートリッジの取付けかた

-トリッジは必ず取付けてください。購入時はセットされていません。

●カートリッジの取付けかた/交換のしかた ① ※必ず水栓を閉めてから取替えてください。

1 本体(下)を左に回して取りはずします。

2 カートリッジの浄水出口を下にして、本体 (下) に入れます。

(3)

3 カートリッジの入っている本体(下)を、 本体(上)に右回りにしっかり止まる まで閉めます。

※しっかり止まるまで閉まっていないと水 もれの原因になります。 ※交換の際、取付けナットがゆるんでいた ら締めなおしてください。

※初めて浄水をご使用になる際に黒い微粉が出ることがありますが、活性炭の 微粒子なので誤って飲んでも害はありません。黒い微粉が出なくなるまで浄 水を流してからお使いください。