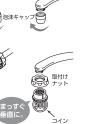

## **Bタイプ** 泡沫水栓 (外ネジ) 白色 (W22山20) / グレー色 (ユニファイネジ 27)※オブション

よく洗浄したコインをご用意ください。 1 蛇口の泡沫キャップをはずす。 ※水栓のイラストは<del>一</del>例です。

2 取付けナットを先に通す蛇口 です。

取付けナットが通らない場合は 取付けナットが通りない場合は 取付けナットを上にしてコイン をはめた泡沫アダプタを蛇口に あてがいます。

(3) コインを利用して泡沫アダプタ を垂直に蛇口にねじ込みます。

蛇口先端がブラスチックの場合。 プラスチックのネジ山部分をつ ぶさないようご注意ください。

4 本体取付けナットで締めつけ 固定する。

締め付けないでください。 破損の恐れがあります

(5) 完了

よく洗浄したコインをご用意ください。(Î

(1) 蛇口の泡沫キャップをはずす。 ※水栓のイラストは一例です。

(3) コインを利用して、アダプタを 垂直にねじ込みます。 蛇口先端がプラスチックの場合、