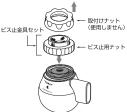

プラスチックのネジ山部分を つぶさないようにご注意ください。

4 本体を取付けナットで締めつけ 固定する。 工具などで取付けナットを 破損の恐れがあります。

(5) 完了

ドライバーをご用意ください。

1 ビス止金具セットを 本体にセットする。

2 ビス止用ナットを、 軽く約半回転程度まわして 仮止めする。

(3) 必ず"すきま"を残す。