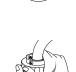

#### 4. カートリッジの取付けかた

-トリッジは必ず取付けてください。購入時はセットされていません。

●カートリッジの取付けかた/交換のしかた ① ※必ず水栓を閉めてから取替えてください。

1 本体(下)を左に回して取りはずします。

2 カートリッジの浄水出口を下にして、本体 (下) に入れます。

(3)

3 カートリッジの入っている本体(下)を、 本体(上)に右回りにしっかり止まる まで閉めます。

※しっかり止まるまで閉まっていないと水 もれの原因になります。 ※交換の際、取付けナットがゆるんでいた ら締めなおしてください。