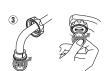

(3) コインを利用して泡沫アダプタ を垂直に蛇口にねじ込みます。

蛇口先端がブラスチックの場合。 プラスチックのネジ山部分をつ ぶさないようご注意ください。

4 本体取付けナットで締めつけ 固定する。

締め付けないでください。 破損の恐れがあります

(5) 完了

よく洗浄したコインをご用意ください。(Î

(1) 蛇口の泡沫キャップをはずす。 ※水栓のイラストは一例です。

(3) コインを利用して、アダプタを 垂直にねじ込みます。 蛇口先端がプラスチックの場合、

プラスチックのネジ山部分を つぶさないようにご注意ください。

4 本体を取付けナットで締めつけ 固定する。 工具などで取付けナットを 破損の恐れがあります。

(5) 完了

ドライバーをご用意ください。

1 ビス止金具セットを 本体にセットする。

2 ビス止用ナットを、 軽く約半回転程度まわして 仮止めする。

(3) 必ず"すきま"を残す。