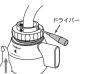

プラスチックのネジ山部分を つぶさないようにご注意ください。

4 本体を取付けナットで締めつけ 固定する。 工具などで取付けナットを 破損の恐れがあります。

(5) 完了

ドライバーをご用意ください。

1 ビス止金具セットを 本体にセットする。

2 ビス止用ナットを、 軽く約半回転程度まわして 仮止めする。

(3) 必ず"すきま"を残す。