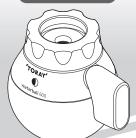

## ウォーターボール WB600

## 取扱説明書

取付け方はウォーターボール 回路路梯回 Use」でも詳しく掲載してい

http://www.water-ball.jp QR コードはこちら(2018 年 1 月現在) ▶ ■

仕様

耐圧:

器具の名称:

本体重量:

器具の品番: