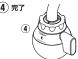

## **Bタイプ** 泡沫水栓 (外ネジ) 白色 (W22山20) / グレー色 (ユニファイネジ 27)※オブション

よく洗浄したコインをご用意ください。 1 蛇口の泡沫キャップをはずす。 ※水栓のイラストは<del>一</del>例です。

2 取付けナットを先に通す蛇口 です。

取付けナットが通らない場合は 取付けナットが通りない場合は 取付けナットを上にしてコイン をはめた泡沫アダプタを蛇口に あてがいます。

(3) コインを利用して泡沫アダプタ を垂直に蛇口にねじ込みます。

蛇口先端がブラスチックの場合。 プラスチックのネジ山部分をつ ぶさないようご注意ください。

4 本体取付けナットで締めつけ 固定する。

締め付けないでください。 破損の恐れがあります

(5) 完了

よく洗浄したコインをご用意ください。(Î

(1) 蛇口の泡沫キャップをはずす。 ※水栓のイラストは一例です。

(3) コインを利用して、アダプタを 垂直にねじ込みます。 蛇口先端がプラスチックの場合、