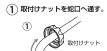

#### 6. タイプ別の取付けかた

(1)本体から取付けナットとAタイプ 16mm 固定用リング(白色)を取りはずします。

2 蛇口取付け用アダプタを選ぶ。 蛇口の先端形状を確認し、それにあったアダプタ を選んでください。

※取付ける蛇口のタイプをよく確かめて取付け用アダプタを選んでください。 蛇口先端の形状、直径、メーカー、ネジ径などでタイプが分かれます。

## A タイプ 先のふくらんだ丸型蛇口 白色 (16mm) / ブルー色 (17.5mm)\*ォフション / グレー色 (19mm)\*ォフショ

(2) 固定用リングを、蛇口先端に

3 本体を取付けナットで締めつけ 固定する。 ❶ 工具などで取付けナ