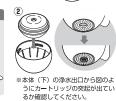

#### 4. カートリッジの取付けかた

-トリッジは必ず取付けてください。購入時はセットされていません。

●カートリッジの取付けかた/交換のしかた ① ※必ず水栓を閉めてから取替えてください。

1 本体(下)を左に回して取りはずします。

2 カートリッジの浄水出口を下にして、本体 (下) に入れます。

(3)

3 カートリッジの入っている本体(下)を、 本体(上)に右回りにしっかり止まる まで閉めます。

※しっかり止まるまで閉まっていないと水 もれの原因になります。 ※交換の際、取付けナットがゆるんでいた ら締めなおしてください。