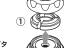

#### 4. カートリッジの取付けかた

-トリッジは必ず取付けてください。購入時はセットされていません。

●カートリッジの取付けかた/交換のしかた ① ※必ず水栓を閉めてから取替えてください。

1 本体(下)を左に回して取りはずします。

2 カートリッジの浄水出口を下にして、本体 (下) に入れます。

(3)

3 カートリッジの入っている本体(下)を、 本体(上)に右回りにしっかり止まる まで閉めます。

※しっかり止まるまで閉まっていないと水 もれの原因になります。 ※交換の際、取付けナットがゆるんでいた ら締めなおしてください。