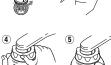

## A タイプ 先のふくらんだ丸型蛇口 白色 (16mm) / ブルー色 (17.5mm)\*ォフション / グレー色 (19mm)\*ォフショ

(2) 固定用リングを、蛇口先端に

3 本体を取付けナットで締めつけ 固定する。 ❶ 工具などで取付けナ