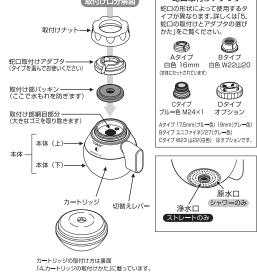

取付け口分解図

蛇口取付けアダプタ

- 水栓にガタつきがある場合は、水栓に負荷がかかり取付部や水 栓、配管から水もれが発生することがあります。
- 蛇口の先端にプラスチックの部品(断熱キャップ)がついている 場合、断熱キャップに負荷がかかり、取付け部より水もれが発生 したり断熱キャップが破損することがあります。水栓や水栓部品 の破損ならびにこれらに起因する水もれにつきましては保証対象 外とさせていただきますのであらかじめご了承ください。
- ◇ 元止め式温水器にはつなげないでください。(温水器を破損させ る恐れがあります。)
- (N) 自分で分解・修理をしないでください。

#### 4. カートリッジの取付けかた

-トリッジは必ず取付けてください。購入時はセットされていません。

●カートリッジの取付けかた/交換のしかた ① ※必ず水栓を閉めてから取替えてください。

1 本体(下)を左に回して取りはずします。

2 カートリッジの浄水出口を下にして、本体 (下) に入れます。

(3)

3 カートリッジの入っている本体(下)を、 本体(上)に右回りにしっかり止まる まで閉めます。

※しっかり止まるまで閉まっていないと水 もれの原因になります。 ※交換の際、取付けナットがゆるんでいた ら締めなおしてください。

### 5. 蛇口の取付けとアダプタの選びかた

#### ●使用するアダプタは1種類です

|              | 蛇口先端                                                    | 取付け用アタフタ                                                                         | 蛇口形状イメーシ |  |  |  |
|--------------|---------------------------------------------------------|----------------------------------------------------------------------------------|----------|--|--|--|
| <b>A</b> タイプ | 先のふく <b>丸型蛇口</b><br>らんだ <b>丸型蛇口</b><br>                 | 固定用リング<br>16mm(白色)<br>17.5mm(ブルー色)<br>**オブション<br>19mm(グレー色)<br>**オブション           |          |  |  |  |
| Bタイプ         | 泡沫水栓(外ネジ)<br>外ネジ径<br>22mm<br>(形状例)                      | 外ネジ泡沫アダプタ<br>回径の規格<br>W22 山 20<br>(白色)<br>回径の規格<br>コニファイネジ27<br>(グレー色)<br>※オブション |          |  |  |  |
| <b>C</b> タイプ | 泡沫水栓(内ネジ) (形状例)                                         | 内ネジ泡沫アダプタ<br>口径の規格<br>M24×1<br>(ブルー色)<br>口径の規格<br>W23 山 20<br>(白色)<br>**オプション    |          |  |  |  |
| ロタイプ         | その他の水栓<br>(先がストレート)<br>— 15mm以上<br>直径 13mm以上<br>25mm 未満 | ビス止金具                                                                            | Ž)       |  |  |  |
| オフ           | オプションのアダプタ請求について                                        |                                                                                  |          |  |  |  |

A ノンヨノのパタンが請求によいに A タイブ 175 mm (ブルー色) または 19mm (グレー色)、B タイブ 口径規格ユニ ファイネジ 27 (グレー色)、C タイプ 口径規格 W23 山 20 (白色)、D タイプは オブションです。上記オブションアダブタをご希望される方は、お手数ですが トレビーノサービスセンター ○3 0120-32-4192 までお電話ください。 ●上記による取得した個人情報は、オブション部品をお送りする目的以外に使用いたしません。 ※使用しないアダブタは、お引越しや改養・新築による水栓の変更にそなえ、大切に保管ください。

#### 6. タイプ別の取付けかた

(1)本体から取付けナットとAタイプ 16mm 固定用リング(白色)を取りはずします。

2 蛇口取付け用アダプタを選ぶ。 蛇口の先端形状を確認し、それにあったアダプタ を選んでください。

※取付ける蛇口のタイプをよく確かめて取付け用アダプタを選んでください。 蛇口先端の形状、直径、メーカー、ネジ径などでタイプが分かれます。

## A タイプ 先のふくらんだ丸型蛇口 白色 (16mm) / ブルー色 (17.5mm)\*ォフション / グレー色 (19mm)\*ォフショ

(2) 固定用リングを、蛇口先端に

3 本体を取付けナットで締めつけ 固定する。 ❶ 工具などで取付けナ