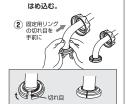

#### 4. カートリッジの取付けかた

-トリッジは必ず取付けてください。購入時はセットされていません。

●カートリッジの取付けかた/交換のしかた ① ※必ず水栓を閉めてから取替えてください。

1 本体(下)を左に回して取りはずします。

2 カートリッジの浄水出口を下にして、本体 (下) に入れます。

(3)

3 カートリッジの入っている本体(下)を、 本体(上)に右回りにしっかり止まる まで閉めます。

※しっかり止まるまで閉まっていないと水 もれの原因になります。 ※交換の際、取付けナットがゆるんでいた ら締めなおしてください。