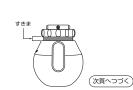

プラスチックのネジ山部分を つぶさないようにご注意ください。

4 本体を取付けナットで締めつけ 固定する。 工具などで取付けナットを 破損の恐れがあります。

(5) 完了

ドライバーをご用意ください。

1 ビス止金具セットを 本体にセットする。

2 ビス止用ナットを、 軽く約半回転程度まわして 仮止めする。

(3) 必ず"すきま"を残す。

#### 7. カートリッジの交換時期について

4 蛇口に本体を下から強く押し あてながら、ビスを均等に締 めつける。

蛇口はビス止金具 セットの中心にくる ようにしてください。

(4)

● 交換までの期間は、使用水量・水圧・地域・水質・季節など、様々な条件で変化 しますので、下記の 4 点のいずれかの場合にカートリッジを交換してください。 ■目づまりになった際に水栓をさらに開けて水圧をかけても浄水流量は増えませ