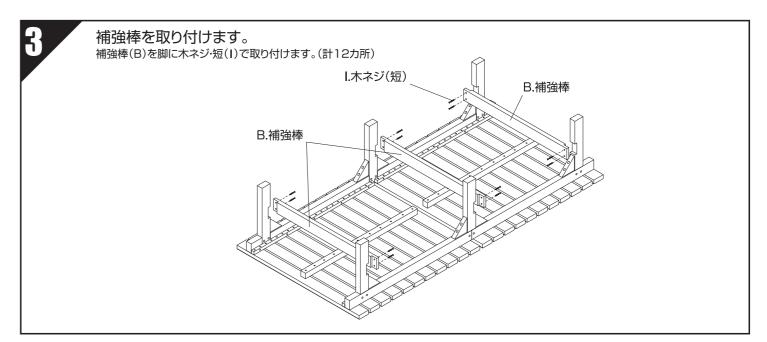

- ●濡れた場合はすみやかに拭き取ってください。木部表面の変色や割れの原因となります。
- ●湿気や雨などにより、樹液やヤニが出た場合は乾いた布で拭き取るか、乾燥して硬くなってからサンドペーパーなどで磨いてください。

# ▲ご理解ください(商品特性について)

- ●本品は天然木製品です。気温・湿度・太陽光など使用環境の様々な要件によって塗装の変色や劣化が進行しますので、定期的なメンテナンスをおすすめします。
- ●本品は、ご使用環境(水濡れ・多湿・摩擦等)により、衣類等に色移りする恐れがありますのでご注意ください。
- ●天然木は性質上、風化するとささくれなどができる場合がありますので、注意してください。
- ●本品は材質の特性上、樹液が出る場合があります。衣類などに汚れが付着しないよう注意してください。特に汗など水分を含んだ衣類に汚れが付着する恐れがあります。塗装の色移り同様、十分ご注意ください。
- ●破損や割れなどがある場合は使用を中止してください。けがや事故の原因となります。
- ●同じ材質の木部材を使用している場合でも、木材の成長した場所や過程の違いによって変化が起こりますので、仕上がり後の 色調や色の濃さに違いが生じます。
- ●十分に乾燥させた材料を使用していますが、木目の入り方や湿気・紫外線などによる経年劣化によって、反り・曲がり・割れが生じる場合があります。
- 製造工程には手作業の部分も含まれるため、色や形状などにばらつきがある場合があります。
- ●天然木のため、においがする場合があります。
- ●使用される場所の気候条件・設置条件によって変色・かび・変質や割れが発生する場合があります。

## パーツリスト 部品の種類と数をお確かめください。



## 組立方法(1)

※平坦な場所で空き箱や布などを下に敷いて床を保護してください。









※イラストはすべてイメージです

#### <塗装される場合>

使用する塗料の説明書に従い、屋外の風通しの良いところで換気に注意してください。また、塗装前には汚れやゴミを取り除き、 汚れ防止に周囲に新聞紙を敷くなどしてください。

#### ご用意いただくもの:新聞紙・木材保護塗料・サンドペーパー・刷毛・拭き取り用布

- ●表面をやわらかい布で水拭きし、汚れやほこりを落としてください。
- ●表面や角にささくれなどがある場合は、サンドペーパーで滑らかになるように研磨してください。
- ●水拭き後に乾燥してから、1回目の塗装を行い乾燥させます。
- ●2回目の塗装を行い、布などで表面にすり込みます。
- ●細かいサンドペーパーを使って仕上げの研磨を行います。必要に応じて、保護塗料を含ませたやわらかい布で拭き上げてください。
- ●塗装後は1日以上乾燥させてください。
- ●保護処理を行っておりますが、半年に1度(使用環境によって異なります)は市販の木材保護塗料などの上塗りをおすすめします。

田 使用時寸法(約):幅1800×奥行き900×高さ400(mm) 座面の高さ/約400mm 耐荷重/均等約200kg 構造部材/天然木表面加工/アクリル樹脂塗装

販売元 コーナン商事株式会社 大阪府大阪市淀川区西宮原2丁目2番17号 MADE IN CHINA 20ta-jan