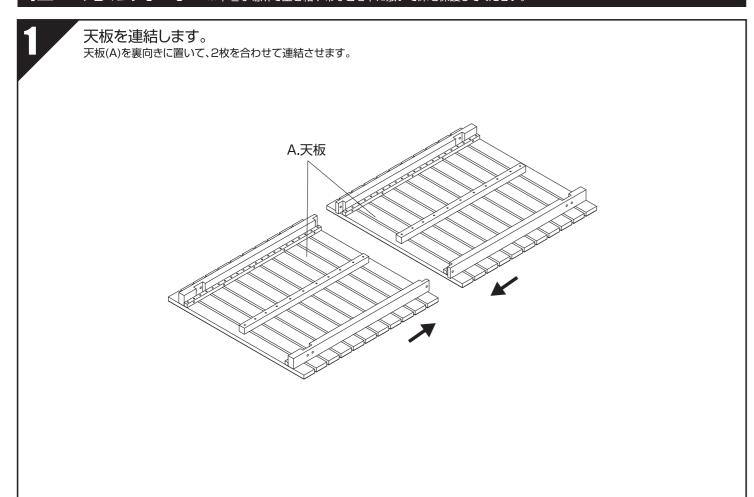

さい。
- ●濡れた場合はすみやかに拭き取ってください。木部表面の変色や割れの原因となります。
- ●湿気や雨などにより、樹液やヤニが出た場合は乾いた布で拭き取るか、乾燥して硬くなってからサンドペーパーなどで磨いてください。

# ▲ご理解ください(商品特性について)

- ●本品は天然木製品です。気温・湿度・太陽光など使用環境の様々な要件によって塗装の変色や劣化が進行しますので、定期的なメンテナンスをおすすめします。
- ●本品は、ご使用環境(水濡れ・多湿・摩擦等)により、衣類等に色移りする恐れがありますのでご注意ください。
- ●天然木は性質上、風化するとささくれなどができる場合がありますので、注意してください。
- ●本品は材質の特性上、樹液が出る場合があります。衣類などに汚れが付着しないよう注意してください。特に汗など水分を含んだ衣類に汚れが付着する恐れがあります。塗装の色移り同様、十分ご注意ください。
- ●破損や割れなどがある場合は使用を中止してください。けがや事故の原因となります。
- ●同じ材質の木部材を使用している場合でも、木材の成長した場所や過程の違いによって変化が起こりますので、仕上がり後の 色調や色の濃さに違いが生じます。
- ●十分に乾燥させた材料を使用していますが、木目の入り方や湿気・紫外線などによる経年劣化によって、反り・曲がり・割れが生じる場合があります。
- 製造工程には手作業の部分も含まれるため、色や形状などにばらつきがある場合があります。
- ●天然木のため、においがする場合があります。
- ●使用される場所の気候条件・設置条件によって変色・かび・変質や割れが発生する場合があります。

## パーツリスト 部品の種類と数をお確かめください。



## 組立方法(1)

※平坦な場所で空き箱や布などを下に敷いて床を保護してください。









※イラストはすべてイメージです

#### <塗装される場合>

使用する塗料の説明書に従い、屋外の風通しの良いところで換気に注意してください。また、塗装前には汚れやゴミを取り除き、 汚れ防止に周囲に新聞紙を敷くなどしてください。

#### ご用意いただくもの:新聞紙・木材保護塗料・サンドペーパー・刷毛・拭き取り用布

- ●表面をやわらかい布で水拭きし、汚れやほこりを落としてください。
- ●表面や角にささくれなどがある場合は、サンドペーパーで滑らかになるように研磨してください。
- ●水拭き後に乾燥してから、1回目の塗装を行い乾燥させます。
- ●2回目の塗装を行い、布などで表面にすり込みます。
- ●細かいサンドペーパーを使って仕上げの研磨を行います。必要に応じて、保護塗料を含ませたやわらかい布で拭き上げてください。
- ●塗装後は1日以上乾燥させてください。
- ●保護処理を行っておりますが、半年に1度(使用環境によって異なります)は市販の木材保護塗料などの上塗りをおすすめします。

田 使用時寸法(約):幅1800×奥行き900×高さ400(mm) 座面の高さ/約400mm 耐荷重/均等約200kg 構造部材/天然木表面加工/アクリル樹脂塗装

販売元 コーナン商事株式会社 大阪府大阪市淀川区西宮原2丁目2番17号 MADE IN CHINA 20ta-jan