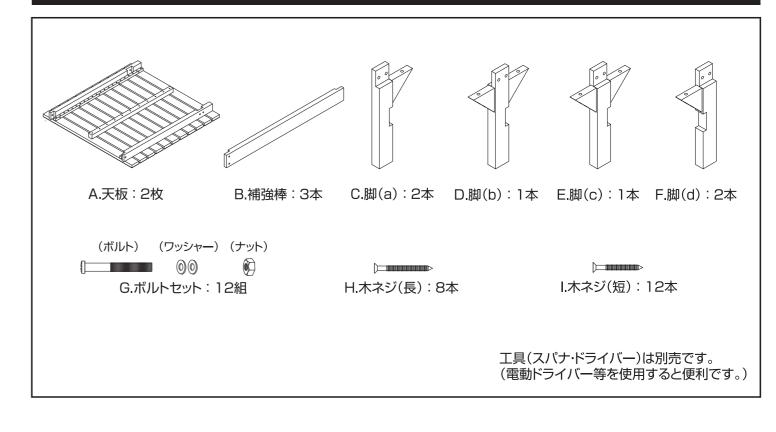

ださい。
- ●定期的にボルト・ネジ・ナットがゆるんでいないか、がたつきがないかを確認してください。
- ●濡れた場合はすみやかに拭き取ってください。木部表面の変色や割れの原因となります。
- ●湿気や雨などにより、樹液やヤニが出た場合は乾いた布で拭き取るか、乾燥して硬くなってからサンドペーパーなどで磨いてください。

# ▲ご理解ください(商品特性について)

- ●本品は天然木製品です。気温・湿度・太陽光など使用環境の様々な要件によって塗装の変色や劣化が進行しますので、定期的なメンテナンスをおすすめします。
- ●本品は、ご使用環境(水濡れ・多湿・摩擦等)により、衣類等に色移りする恐れがありますのでご注意ください。
- ●天然木は性質上、風化するとささくれなどができる場合がありますので、注意してください。
- ●本品は材質の特性上、樹液が出る場合があります。衣類などに汚れが付着しないよう注意してください。特に汗など水分を含んだ衣類に汚れが付着する恐れがあります。塗装の色移り同様、十分ご注意ください。
- ●破損や割れなどがある場合は使用を中止してください。けがや事故の原因となります。
- ●同じ材質の木部材を使用している場合でも、木材の成長した場所や過程の違いによって変化が起こりますので、仕上がり後の 色調や色の濃さに違いが生じます。
- ●十分に乾燥させた材料を使用していますが、木目の入り方や湿気・紫外線などによる経年劣化によって、反り・曲がり・割れが生じる場合があります。
- 製造工程には手作業の部分も含まれるため、色や形状などにばらつきがある場合があります。
- ●天然木のため、においがする場合があります。
- ●使用される場所の気候条件・設置条件によって変色・かび・変質や割れが発生する場合があります。

## パーツリスト 部品の種類と数をお確かめください。



## 組立方法(1)

※平坦な場所で空き箱や布などを下に敷いて床を保護してください。









※イラストはすべてイメージです

#### <塗装される場合>

使用する塗料の説明書に従い、屋外の風通しの良いところで換気に注意してください。また、塗装前には汚れやゴミを取り除き、 汚れ防止に周囲に新聞紙を敷くなどしてください。

#### ご用意いただくもの:新聞紙・木材保護塗料・サンドペーパー・刷毛・拭き取り用布

- ●表面をやわらかい布で水拭きし、汚れやほこりを落としてください。
- ●表面や角にささくれなどがある場合は、サンドペーパーで滑らかになるように研磨してください。
- ●水拭き後に乾燥してから、1回目の塗装を行い乾燥させます。
- ●2回目の塗装を行い、布などで表面にすり込みます。
- ●細かいサンドペーパーを使って仕上げの研磨を行います。必要に応じて、保護塗料を含ませたやわらかい布で拭き上げてください。
- ●塗装後は1日以上乾燥させてください。
- ●保護処理を行っておりますが、半年に1度(使用環境によって異なります)は市販の木材保護塗料などの上塗りをおすすめします。

田 使用時寸法(約):幅1800×奥行き900×高さ400(mm) 座面の高さ/約400mm 耐荷重/均等約200kg 構造部材/天然木表面加工/アクリル樹脂塗装

販売元 コーナン商事株式会社 大阪府大阪市淀川区西宮原2丁目2番17号 MADE IN CHINA 20ta-jan