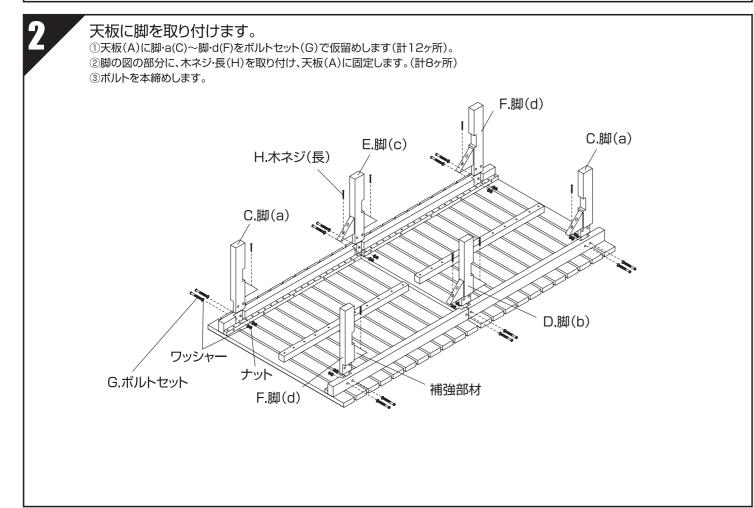

。
- ●濡れた場合はすみやかに拭き取ってください。木部表面の変色や割れの原因となります。
- ●湿気や雨などにより、樹液やヤニが出た場合は乾いた布で拭き取るか、乾燥して硬くなってからサンドペーパーなどで磨いてください。

# ▲ご理解ください(商品特性について)

- ●本品は天然木製品です。気温・湿度・太陽光など使用環境の様々な要件によって塗装の変色や劣化が進行しますので、定期的なメンテナンスをおすすめします。
- ●本品は、ご使用環境(水濡れ・多湿・摩擦等)により、衣類等に色移りする恐れがありますのでご注意ください。
- ●天然木は性質上、風化するとささくれなどができる場合がありますので、注意してください。
- ●本品は材質の特性上、樹液が出る場合があります。衣類などに汚れが付着しないよう注意してください。特に汗など水分を含んだ衣類に汚れが付着する恐れがあります。塗装の色移り同様、十分ご注意ください。
- ●破損や割れなどがある場合は使用を中止してください。けがや事故の原因となります。
- ●同じ材質の木部材を使用している場合でも、木材の成長した場所や過程の違いによって変化が起こりますので、仕上がり後の 色調や色の濃さに違いが生じます。
- ●十分に乾燥させた材料を使用していますが、木目の入り方や湿気・紫外線などによる経年劣化によって、反り・曲がり・割れが生じる場合があります。
- 製造工程には手作業の部分も含まれるため、色や形状などにばらつきがある場合があります。
- ●天然木のため、においがする場合があります。
- ●使用される場所の気候条件・設置条件によって変色・かび・変質や割れが発生する場合があります。

## パーツリスト 部品の種類と数をお確かめください。



## 組立方法(1)

※平坦な場所で空き箱や布などを下に敷いて床を保護してください。









※イラストはすべてイメージです

#### <塗装される場合>

使用する塗料の説明書に従い、屋外の風通しの良いところで換気に注意してください。また、塗装前には汚れやゴミを取り除き、 汚れ防止に周囲に新聞紙を敷くなどしてください。

#### ご用意いただくもの:新聞紙・木材保護塗料・サンドペーパー・刷毛・拭き取り用布

- ●表面をやわらかい布で水拭きし、汚れやほこりを落としてください。
- ●表面や角にささくれなどがある場合は、サンドペーパーで滑らかになるように研磨してください。
- ●水拭き後に乾燥してから、1回目の塗装を行い乾燥させます。
- ●2回目の塗装を行い、布などで表面にすり込みます。
- ●細かいサンドペーパーを使って仕上げの研磨を行います。必要に応じて、保護塗料を含ませたやわらかい布で拭き上げてください。
- ●塗装後は1日以上乾燥させてください。
- ●保護処理を行っておりますが、半年に1度(使用環境によって異なります)は市販の木材保護塗料などの上塗りをおすすめします。

田 使用時寸法(約):幅1800×奥行き900×高さ400(mm) 座面の高さ/約400mm 耐荷重/均等約200kg 構造部材/天然木表面加工/アクリル樹脂塗装

販売元 コーナン商事株式会社 大阪府大阪市淀川区西宮原2丁目2番17号 MADE IN CHINA 20ta-jan